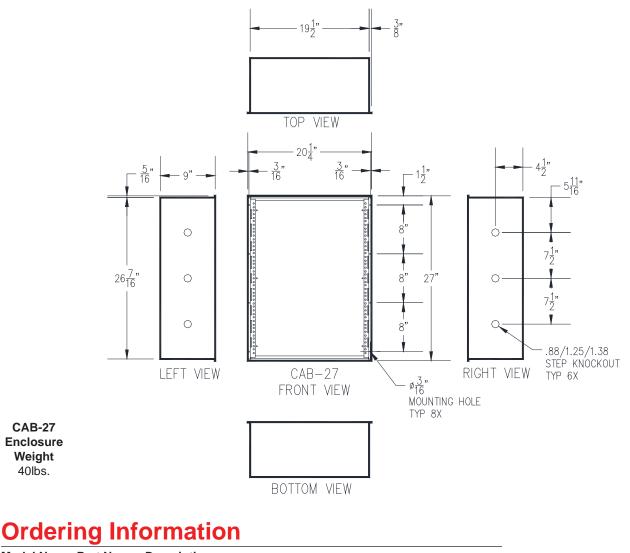

#### Description

The CAB-27 Fire Command Center (FCC) Desk Mount Enclosure is a 16 gage steel equipment enclosure used to mount FCC modules. The enclosure is designed for use with all LSN 2000 Fire Command Center modules, such as the Control Panel, Display Control Modules, Printer Module, Power Supplies and Output Connector Panel. In the rear of the enclosure, mounting studs exist for the installation of a CAB-27 Mounting Plate. This mounting plate is used for mounting FCC electronic components. The Mounting Plate allows the electrical contractor to pull conduit connections and field wiring inside the CAB-27 enclosure before electronic equipment is installed. Conduit knock outs are provided on either side of the enclosure. When installing the CAB-27 enclosure, the physical size and weight along with the local mounting codes must be considered.

### **Engineering Specifications**

The CAB-27 Desk Mount Enclosure shall be UL Listed for mounting LSN 2000 electronic components. The CAB-27 shall contain mounting studs for a CAB-27 Mounting Plate. This feature will allow electronic components to be assembled, pre-wired and tested on the Mounting Plate before installation in the enclosure. The CAB-27 shall be made of 16 gage heavy duty steel painted black. Conduit knock outs shall be provided on either side of the enclosure.