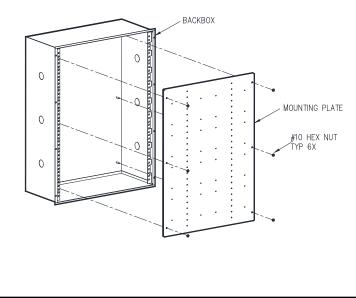

#### Description

The CAB-27 Fire Command Center (FCC) Desk Mount Enclosure is a 16 gage steel equipment enclosure used to mount FCC modules. The enclosure is designed for use with all LSN 2000 Fire Command Center modules, such as the Control Panel, Display Control Modules, Printer Module, Power Supplies and Output Connector Panel. In the rear of the enclosure, mounting studs exist for the installation of a CAB-27 Mounting Plate. This mounting plate is used for mounting FCC electronic components. The Mounting Plate allows the electrical contractor to pull conduit connections and field wiring inside the CAB-27 enclosure before electronic equipment is installed. Conduit knock outs are provided on either side of the enclosure. When installing the CAB-27 enclosure, the physical size and weight along with the local mounting codes must be considered.

## Application

The CAB-27 Desk Mount Enclosure is used to mount Fire Command Center modules and the CAB-27 Mounting Plate with electronic components. The enclosure is specifically designed with mounting studs to facilitate mounting the back box without electronic components installed. Electronic components can be assembled on the Mounting Plate and installed in the enclosure after it has been mounted.

#### Model No. Part No. CAB-27 73709 Vertical Strap 73706 VS-1 70212

Description

Enclosure (includes Backbox, Mounting Plate & Horizontal Straps) CAB-27 Vertical Strap Assembly (Max 2 as required) Vertical Strap Assembly (Max 3 as required)