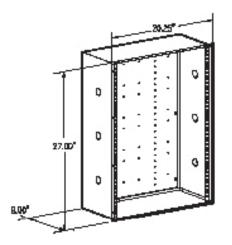

#### Description

The CAB-27 Fire Command Center (FCC) Desk Mount Enclosure is a 16 gage steel equipment enclosure used to mount FCC modules. The enclosure is designed for use with all LSN 2000 Fire Command Center modules, such as the Control Panel, Display Control Modules, Printer Module, Power Supplies and Output Connector Panel. In the rear of the enclosure, mounting studs exist for the installation of a CAB-27 Mounting Plate. This mounting plate is used for mounting FCC electronic components. The Mounting Plate allows the electrical contractor to pull conduit connections and field wiring inside the CAB-27 enclosure before electronic equipment is installed. Conduit knock outs are provided on either side of the enclosure. When installing the CAB-27 enclosure, the physical size and weight along with the local mounting codes must be considered.

### **Engineering Specifications**

The CAB-27 Desk Mount Enclosure shall be UL Listed for mounting LSN 2000 electronic components. The CAB-27 shall contain mounting studs for a CAB-27 Mounting Plate. This feature will allow electronic components to be assembled, pre-wired and tested on the Mounting Plate before installation in the enclosure. The CAB-27 shall be made of 16 gage heavy duty steel painted black. Conduit knock outs shall be provided on either side of the enclosure.