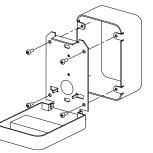

# Approvals and Listings

Underwriters Laboratories (File No. S2184) NYC MEA (MEA No. 32-95-E)

FIRECOM FSG-SB MANUAL STATION SURFACE BACKBOX

**FIRECOM<sup>™</sup>, INC.** 39-27 59th Street Woodside, NY 11377 718.899.6100 TEL 718.899.1932 FAX

# **Electrical Specifications**

| Current Draw            |                                                                                            |  |
|-------------------------|--------------------------------------------------------------------------------------------|--|
| Supervisory             | 150uA                                                                                      |  |
| Alarm                   | 2.4mA                                                                                      |  |
| Pull Station Dimensions | Pull Station Dimensions 4.75" H x 3.25" W x 1.1" D                                         |  |
| Flush Mounting          | Inting Single Gang Electrical Switch Box                                                   |  |
| Surface Mounting        | Inface Mounting Firecom FSG-SB Manual Station Surface Backbox (4.75" H x 3.25" W x 2.25" D |  |
| Backplate Dimensions    | Firecom Manual Station Backplate w/White Strip (7.25" H x 6.00" W)                         |  |