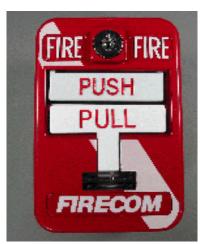

### **F900-941** Dual Action Addressable Manual Pull Station

F900-941

### **Description**

The F900-941 Dual Action Addressable Manual Pull Station is a high quality, die cast metal fire alarm pull station. The F900-941 communicates to Firecom analog addressable boards and modules. The F900-941 is a dual action pull station with a diagonal white stripe from left to right. A backplate with a diagonal white stripe can be mounted behind the F900-941 Addressable Manual Station if required. The F900-941 has been tested for compliance to the latest requirements of the *Americans with Disabilities Act* (ADA).

## Application

The F900-941 Dual Action Addressable Manual Pull Station is operated by simply pushing the *PUSH* bar inward allowing the *PULL* handle to be grasped in a one handed motion as far down as it will go, at which point the handle locks into place and is easily visible from up to 50 feet. The handle is reset by opening the station with the key, placing the handle in the normal upright position and re-locking the station.