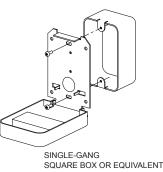

### Installation

The F900-941 Dual Action Addressable Manual Pull Station mounts to a single gang backbox for flush applications and Firecom's FSG-SB Manual Station Surface Backbox for surface applications.

# **Electrical Specifications**

| Current Draw            |                                                                                            |  |
|-------------------------|--------------------------------------------------------------------------------------------|--|
| Supervisory             | 150uA                                                                                      |  |
| Alarm                   | 2.4mA                                                                                      |  |
| Pull Station Dimensions | Pull Station Dimensions 4.75" H x 3.25" W x 1.1" D                                         |  |
| Flush Mounting          | Inting Single Gang Electrical Switch Box                                                   |  |
| Surface Mounting        | Inface Mounting Firecom FSG-SB Manual Station Surface Backbox (4.75" H x 3.25" W x 2.25" D |  |
| Backplate Dimensions    | Firecom Manual Station Backplate w/White Strip (7.25" H x 6.00" W)                         |  |