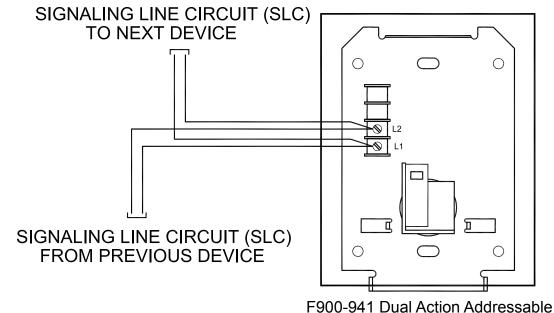

Underwriters Laboratories (File No. S2184) NYC MEA (MEA No. 32-95-E)







FIRECOM FSG-SB MANUAL STATION SURFACE BACKBOX

**FIRECOM<sup>™</sup>, INC.** 39-27 59th Street Woodside, NY 11377 718.899.6100 TEL 718.899.1932 FAX



#### FIRECOMINC.COM

73928 Rev 110901 1 of 2

## **Engineering Specifications**

The Model F900-941 Dual Action Addressable Manual Pull Station with White Stripe is a die cast metal fire alarm pull station. The F900-941 communicates with Firecom analog addressable boards and modules. The F900-941 is supplied with one scored acrylic breakrod and one key for resetting the pull station. The F900-941 Dual Action Addressable Manual Pull Station shall mount on a standard single gang back box or on Firecom's Model FSG-SB surface metal backbox.

### **Wiring Connection**



Manual Pull Station

# **Electrical Specifications**

| Current Draw            |                                                                                            |  |
|-------------------------|--------------------------------------------------------------------------------------------|--|
| Supervisory             | 150uA                                                                                      |  |
| Alarm                   | 2.4mA                                                                                      |  |
| Pull Station Dimensions | Pull Station Dimensions 4.75" H x 3.25" W x 1.1" D                                         |  |
| Flush Mounting          | Inting Single Gang Electrical Switch Box                                                   |  |