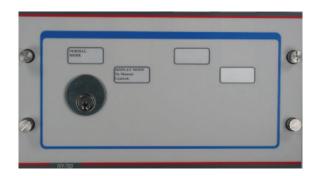

### **Description**

The NY-700 New York module provides an disable key switch for disabling all user operated switches on the Fire Command Center (FCC). When the Key Switch is placed in the "DISPLAY MODE" position, the CP-40 Control Panel or GCP-70 Graphic Control Panel displays "FCC LOCKED". All user operated switches on the Control Panels and Display Control Modules (DCM's) are inoperatable. The key lock is keyed with the NYC Fire Department 1620 cylinder. To enable all user operated switches, turn the key switch to the "NORMAL MODE" position. No field wiring is required.

### **Application**

The NY-700 New York module prevents unauthorized use of the LSN 2000 Fire Command Center user switches. When the key switch is placed in the "DIS-PLAY MODE" position all user switches on the FCC are inoperatable.