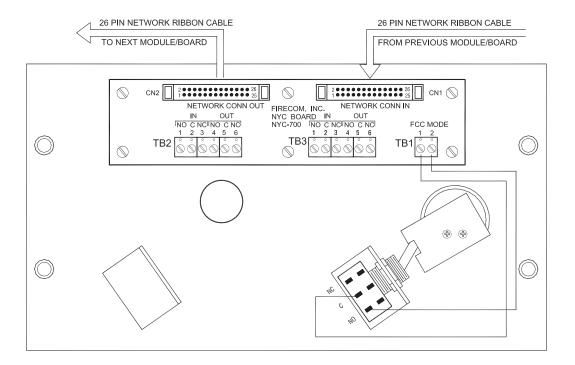

on all user switches on the FCC are inoperatable.

#### Installation

The NY-700 New York Module occupies 1/2 panel space and mounts to the HS-1 Horizontal Strap and VS-1 Vertical Strap in the Fire Command Center enclosure.







# **Engineering Specifications**

The NY-700 New York module shall contain a Fire Command Center (FCC) Disable key switch. The disable key switch shall be capable of disabling all user operated switches in LSN 2000 Fire Command Center. Without this key switch in the "NORMAL MODE" position, attempting to manually activate any controls via the CP-40 Control Panel, GCP-70 Graphic Control Panel or Display Control Modules (DCM's) shall have no effect. This key switch shall be keyed to the New York City Fire Department 1620 key requirement.

### **Wiring Connection**



### **Electrical Specifications**

Operating Voltage 24VDC
Operating Current 0mA
Operating Temperature 0°C to 49°C
Operating Relative Humidity Range 0% to 93% @ 32°C

## **Ordering Information**

Model No.Part No.DescriptionNY-70070295New York City Module

It is our intention to keep the product information up to date and accurate. We cannot cover all specific applications or anticipate all requirements. All specifications are subject to change without notice. For more information contact: FIRECOM, INC.