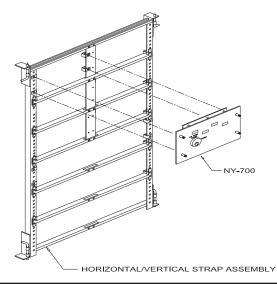

#### Installation

The NY-700 New York Module occupies 1/2 panel space and mounts to the HS-1 Horizontal Strap and VS-1 Vertical Strap in the Fire Command Center enclosure.