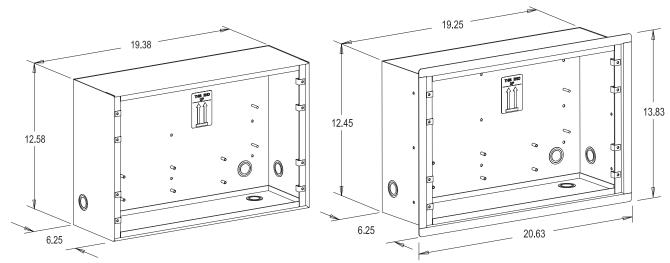

## **Engineering Specification**

OC-1BBSF Enclosure - Surface

OC-1BBFL Enclosure - Flush

OC-1BBRK Enclosure - Rack