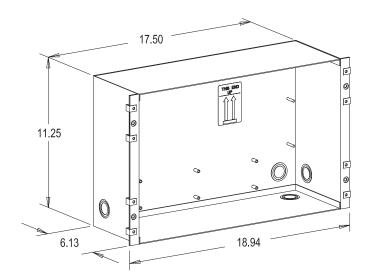

## **Engineering Specification**

OC-1BBSF Enclosure - Surface

OC-1BBFL Enclosure - Flush

OC-1BBRK Enclosure - Rack